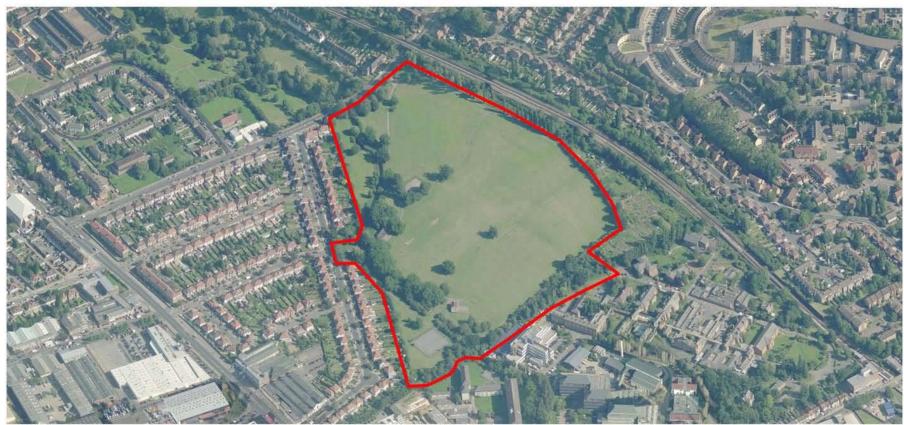

## Appendix B: Youth Zone Site Plan

This appendix is designed to illustrate the preferred site for Barnet Youth Zone on Montrose Playing Fields. Figure 1 is a satellite image of Montrose Playing Fields to demonstrate the preferred site, whilst Figure 2 is a preliminary site plan and illustrates the preferred position and size of the site.

Figure 1: Satellite image of Montrose Playing Fields

Figure 2: Preliminary site plan of a Youth Zone on Montrose Playing Fields

Figure 1: Satellite image of Montrose Playing Fields