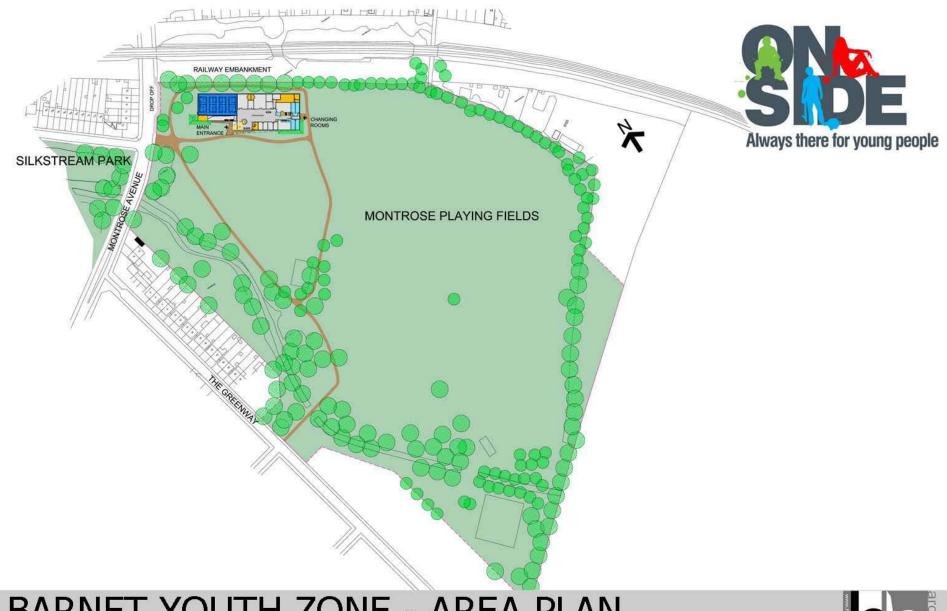

## Appendix B: Youth Zone Site Plan

This appendix is designed to illustrate the preferred site for Barnet Youth Zone on Montrose Playing Fields. Figure 1 is a satellite image of Montrose Playing Fields to demonstrate the preferred site, whilst Figure 2 is a preliminary site plan and illustrates the preferred position and size of the site.

## BARNET YOUTH ZONE - SITE CONTEXT

Figure 2: Preliminary site plan of a Youth Zone on **Montrose Playing Fields** 

BARNET YOUTH ZONE - AREA PLAN

HB ARCHITECTS

The Old Telephone Excahnge | Albert Street | Rugby | Warwickshire | CV21 2SA Tel: 01788 576137 | Fax: 01788 541328 | www.hb-architects.co.u